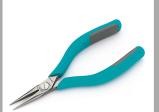

Product no.: 576TX

Tip cutter - pointed relieved head

This is the narrowest head shape.

The underside is relieved and facilitates optimum access even to extremely hard-to-reach areas.

source images