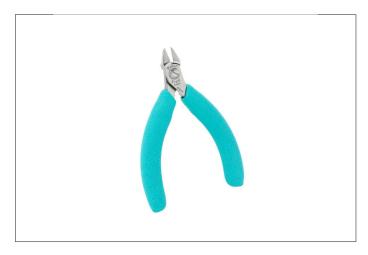

Product no.: 576TX

Tip cutter - pointed relieved head

This is the narrowest head shape.

The underside is relieved and facilitates optimum access even to extremely hard-to-reach areas.

source images